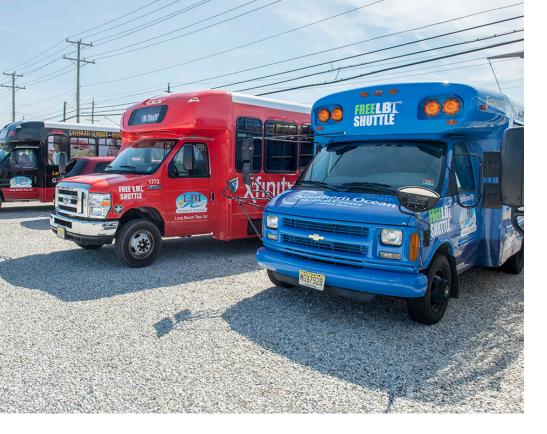

- Marketing Item of your choice (sponsor-provided) placed in kiters welcome bags
- Sponsorship credit on all associated Social Media pages, websites and in all related press materials.

2017 will mark the fourth year of existence of the LBI Free Shuttle program. The Shuttles will run from Memorial Day weekend through Columbus Day. They will set off each day at 12 p.m. and will run through midnight, or perhaps slightly beyond, on weekends. They will consistently loop throughout the day from Holgate to Barnegat Light and back with numerous stops along the way for riders to embark or depart. We anticipate ridership this season to be in upwards of 80,000 with the potential to reach close to 100,000. We appreciate your interest in marketing your business through our advertising or "Shuttle Wrap" opportunity.

The Chamber, in partnership with the Island's six municipalities, sponsors the Free LBI Shuttle and its tracking app. In 2016, nearly 70,000 people took advantage of this convenient mode of transportation from Barnegat Light to Holgate. The Shuttle and its app provide the LBI Chamber with revenue for expanded marketing initiatives.

The LBI Chamber sponsors the Lighthouse International Film Festival, the Ship Bottom Christmas Parade, Concerts in Bayview Park and Discover Barnegat Light Day, to name a few. The proceeds from all of these events are dedicated solely to the benefit of the LBI business community and its future success. The LBI Chamber provides unique marketing opportunities to its members on the exterior and interior of its fleet of Shuttle buses, on the Shuttles' tracking APP, on its website, and in its Welcome to LBI Booklet.